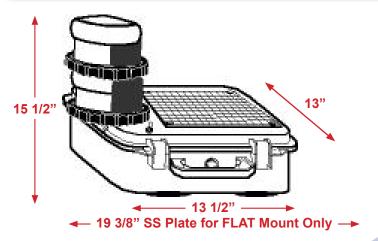

Weight: 29 lbs.

**Dimensions:** 15 1/2"h x 13"w x 13 1/2"l - Mag

15 1/2"h x 13"w x 19 3/8"l - Flat