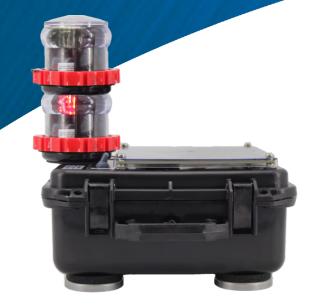

## McDermott Light & Signal

**BGLEDCASE-PORT-MAG-PE-4.5-SB** 

Each Barge Navigation Light has its own solar panel and power source.

Lights turn on automatically during the night time and turn off during the day time

## Certified to meet requirements for unmanned barges per UL 1104

The most advanced solar barge navigation light available. Enjoy years of service with no maintenance and use the power of the sun.

LED LIGHT REDUNDANCY: If the primary light burns out, the alternate backup light turns on.

## **SPECIFICATIONS:**

Range: 3 nautical miles

**Mount:** Magnetic or Flat Mount

Light Source: LEDs rated up to 20,000 hours

Material: High-impact polycarbonate

Battery Life: Rechargeable, 2-4 years

Autonomy: 40 sunless days

## Signals Available:

PORT - RED STARBOARD - GREEN

STERN - WHITE

FORWARD - FLASHING AMBER